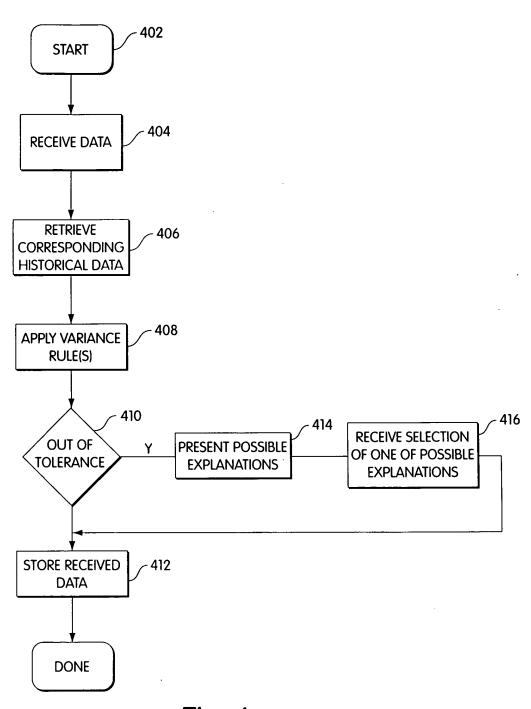

Fig. 4

4/5

A

. .

| File Edit View Favorites Tools Help                                      | <u></u>                                    |
|--------------------------------------------------------------------------|--------------------------------------------|
|                                                                          |                                            |
| Back Forward Stop Refresh Home Search Forvorites History Mail Print Edit | Discuss                                    |
| Address                                                                  | → Co Links »                               |
| 🛛 🗯 🖧 🕺   🔄 🔽 🖓 Search + 🖾 News - 🖾 Ask - ♈ Sports - ୠ A                 | \&e - @edit °                              |
|                                                                          |                                            |
|                                                                          | might might fire                           |
|                                                                          | )ng sig sity (                             |
| FAR TBD TBD TBD TBD 508 508                                              | and an |
| Funds Managers Reports User Profile Help                                 | <b>▲</b>                                   |
| Fund/Maintenance                                                         |                                            |
| 504 506 7//31/00                                                         |                                            |
| Current Period: 7/31/00 512 526                                          |                                            |
| Fund#: Fund Name:                                                        | ]                                          |
| Net Asset: Liquid Asset: 528                                             |                                            |
| Net Change:         516 % Change:         530                            |                                            |
| [Last Period] Net 518 Variance                                           | 1                                          |
| 522 Asset: 520 Reason:                                                   |                                            |
| FUND DETAIL INFORMATION 532                                              |                                            |
| P FUND TYPE INFORMATION                                                  |                                            |
|                                                                          | -                                          |
|                                                                          | nternet                                    |
|                                                                          | @. <b>Q</b> .⊠.951AM                       |